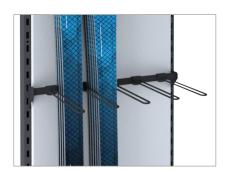

## **SHOP DISPLAY:** SKIS

- Smart & user-friendly Functional construction and easy regulation
- Adjustable height of crossbars Optimal space arrangement
- Adjustable position of arms For maximum storage capacity
- Wall panel customization Made of steel, wood or furniture boards
- Thick & Durable Components made of powder coated steel
- Fixed or free-standing Wall fixing system or firm standing supports
- Base with rubber surface For greater stability of skis

Wall construction post 2 Wall panel 1 Boot shelf 1 Ski boot holder 2 Crossbar for arms 1 Arm for skis 5 Ski base

Details

Technology

Wall panels

1

**Dimensions** 

| Width | Depth | Height |
|-------|-------|--------|
| 622   | 560   | 2450   |