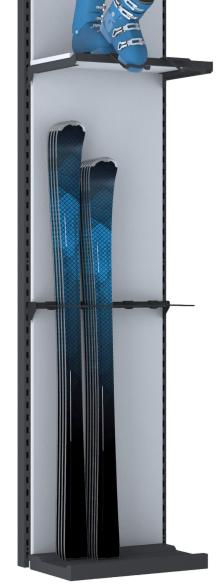

## **SHOP DISPLAY:** SKIS

- Smart & user-friendly Functional construction and easy regulation
- Adjustable height of crossbars Optimal space arrangement
- Adjustable position of arms For maximum storage capacity
- Wall panel customization Made of steel, wood or furniture boards
- Thick & Durable Components made of powder coated steel
- Fixed or free-standing Wall fixing system or firm standing supports
- Base with rubber surface For greater stability of skis

Wall construction post 2 Wall panel 1 Boot shelf 1 Ski boot holder 2 Crossbar for arms 1 Arm for skis 5 Ski base

Details

Technology

Wall panels

1

**Dimensions** 

| Width | Depth | Height |
|-------|-------|--------|
| 622   | 560   | 2450   |